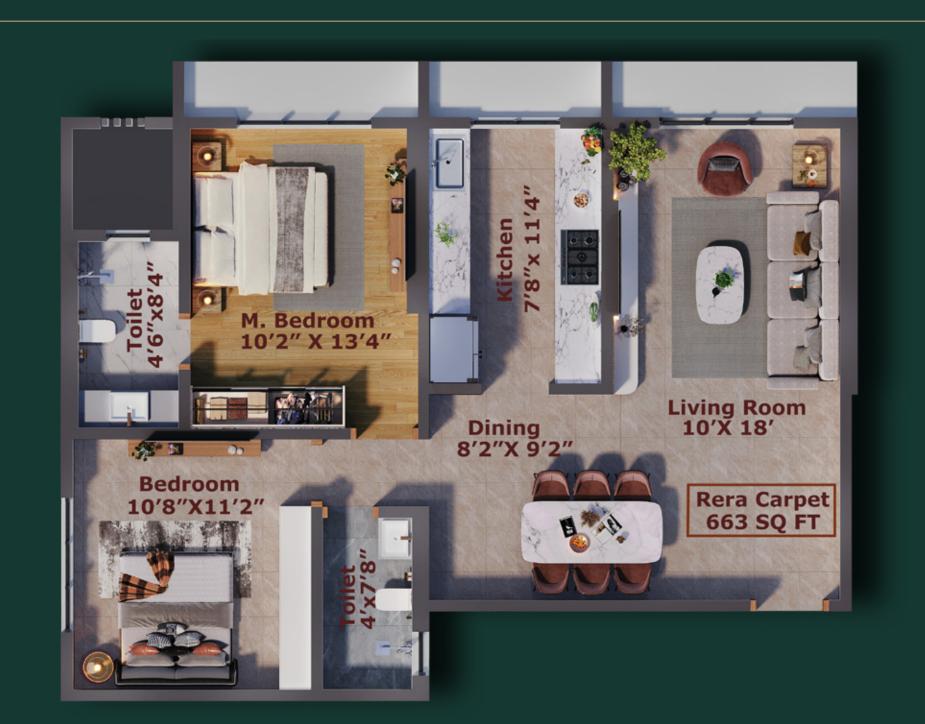

Your Perfect Home Awaits

# DESIGNED TO COMPLEMENT YOUR ASPIRATIONS

A home is more than just walls—it's a reflection of your vision. The meticulously planned 2 BHK layout at Alpine Vistara ensures optimum space utilization, seamless flow, and an ambiance that blends function with finesse. Every inch is crafted to enhance your lifestyle, making it the perfect canvas for your dreams.