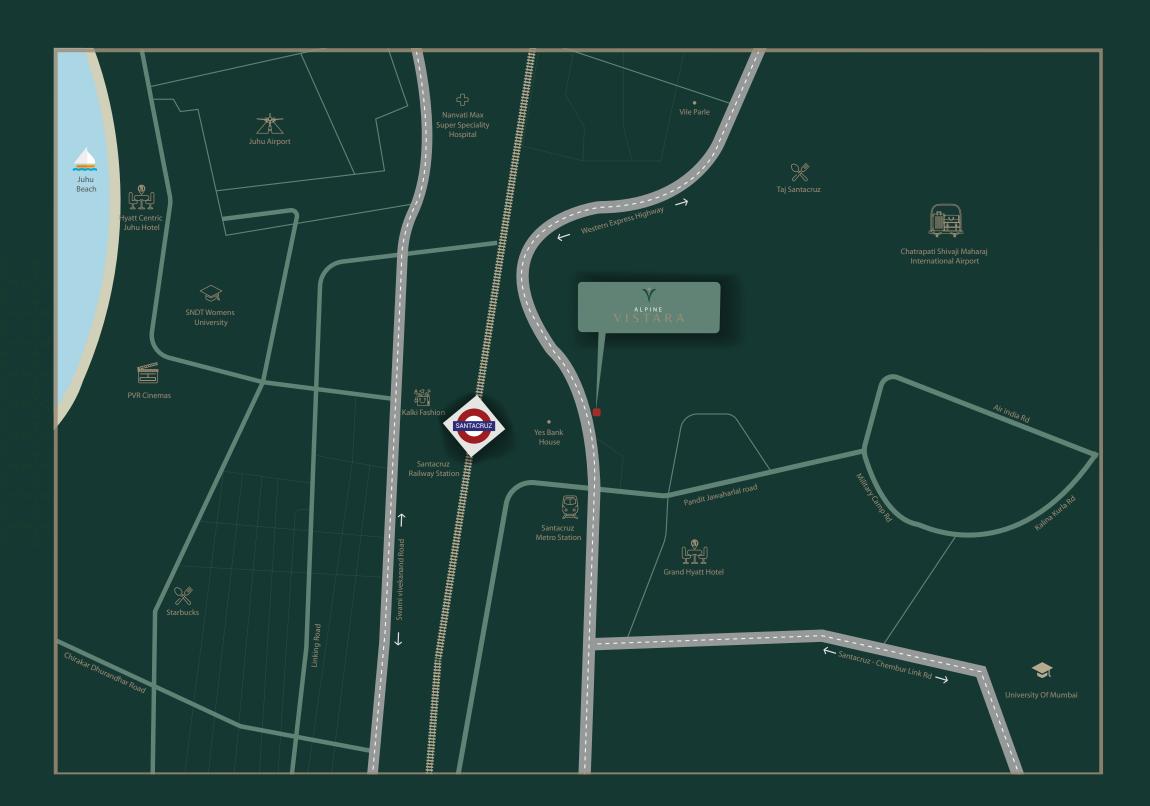

The Perfect Connectivity

### CONNECTIVITY

| Chatrapati Shivaji International Airport | t 1.3 km |
|------------------------------------------|----------|
| Juhu Airport                             | 3 km     |
| Linking Road                             | 2.5 km   |
| Swami vivekanand Road                    | 8.9 km   |
| Santacruz Railway station                | 1.6 km   |
| Juhu Beach                               | 4.8 km   |
| Nanavati Speciality hospital             | 3.2 km   |

Heart of Santacruz East